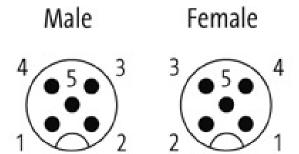

|
| Unit (piece)                       | 1,000                                                                    |
| Limited value                      | 1,000                                                                    |
| Comments                           |                                                                          |

Plastic housings with good resistance against chemicals and oils. \\

 $The \ resistance \ to \ aggressive \ media \ should \ be \ individually \ tested \ for \ your \ application. \ Further \ details \ on \ request.$ Further cable lengths on request.

All data on this data sheet was compiled carefully.



stay connected

## Circuit diagram



at cable types with (1) wire color gray

# **Contact layout**