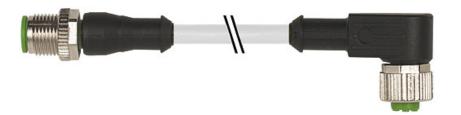

## M12 male straight / M12 female 90° PVC-JB 5x0,34 grey 1m

Male straight to female 90° M12 - M12

Image

5-pole

stay connected