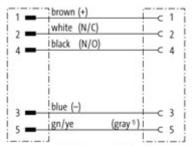

Customs tariff number              | 85444290                                                                 |
| Unit (piece)                       | 1,000                                                                    |
| Limited value                      | 1,000                                                                    |
| Comments                           |                                                                          |

Plastic housings with good resistance against chemicals and oils. \\

 $The \ resistance \ to \ aggressive \ media \ should \ be \ individually \ tested \ for \ your \ application. \ Further \ details \ on \ request.$ Further cable lengths on request.

All data on this data sheet was compiled carefully.



stay connected

## Circuit diagram



at cable types with (1) wire color gray

# **Contact layout**